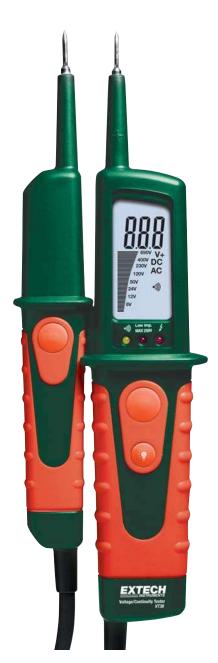

## **Digital Voltage Tester with Bargraph**

Voltage, Continuity and Phase Tester with Flashlight and backlit digital display with bargraph; Double molded IP64 housing with Built-in flashlight for testing in tight areas

## **Features:**

- Large backlit LCD display
- LCD AC/DC voltage indication:
- 6V, 12V, 24V, 50V, 230V, 400V, 690V
- Polarity detection with LEDs for positive and negative DC
- Continuity Test with audible tone
- Two handed operation for low impedance testing
- Built-in flashlight for testing in tight areas
- Rubberized double-molded IP64 housing
- EN61010-1 CAT IV 600V and CAT III 600V safety rating
- Dimensions: 9.4x3x1.6" (240x78x40mm) Weight: 8.4oz (237g)
- Complete with 2 AAA batteries, protective cap, and pouch case